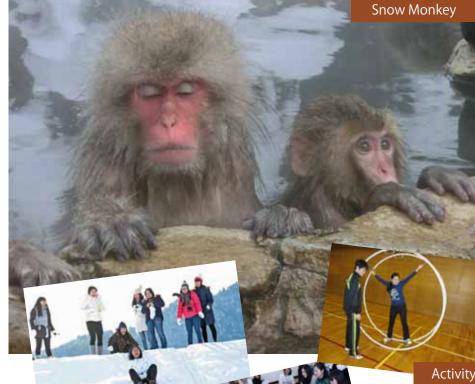

# 2016 Winter MATSUMOTO NIVERSITY





### Itinerary

Feb 3(Wed) - 19(Fri) \*JAPAN TIME

- The number of persons to be accepted 20 people (for 1 class)
- Japanese level
- The Japanese capacity test third degree is needed.
- ◆Japanese class 18 hours
- Lecture of Japan -3 hours
- ◆Tour fare
  - 135,000 yen

#### $\star$ Included in the tour fare

(1) The bus fare from Tokyo airport to Matsumoto University(2) Accommodation fee (The charge for host family or hotel , included breakfast)

- (3) The expenses for activities
- $\bigstar$ Not included in the tour fare

(1) Air charge

(2) Charge for lunch and supper

(3) The bus fare from Tokyo airport to Matsumoto University

(4) Excess baggage charge and various charges of the personal

## [Optional tour fee]

12,000yen (lunch, ski wear, others)

#### [Application procedure]

Please